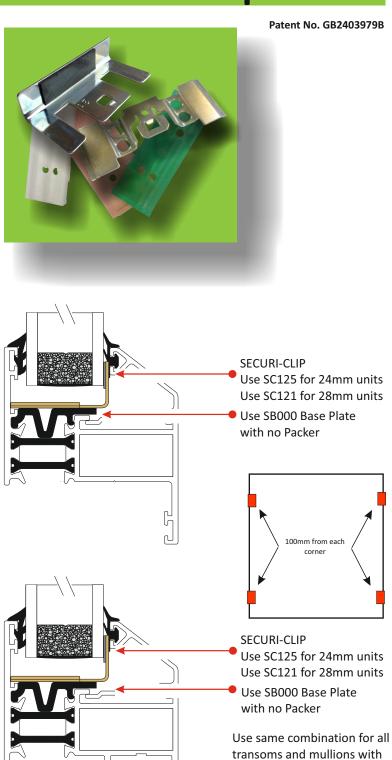

## **GT Securi-Clip**

fixed glazed units.

When fixing into Polyamide use a double helix thread screw eg ACET 490

All drawings are not to scale

**GT SECURI-CLIP** is a patented glass retention system which, when fitted in the appropriate numbers and position, assists internally and externally beaded windows and doors to meet the requirements of PAS 23/24. (see system test reports)

The clip set assembly is comprised of a baseplate, a clip to suit the sealed unit thickness and a buffer to prevent contact between glass and clip. A profile related packer is available to adapt the base when required for recessed profile.

**GT SECURI-CLIP** may be used on PVCu, Aluminum or Timber windows and doors.

Assembly into a window or door frame is quick and easy either for on site glazing or factory glazing, which ever suits your own requirements.